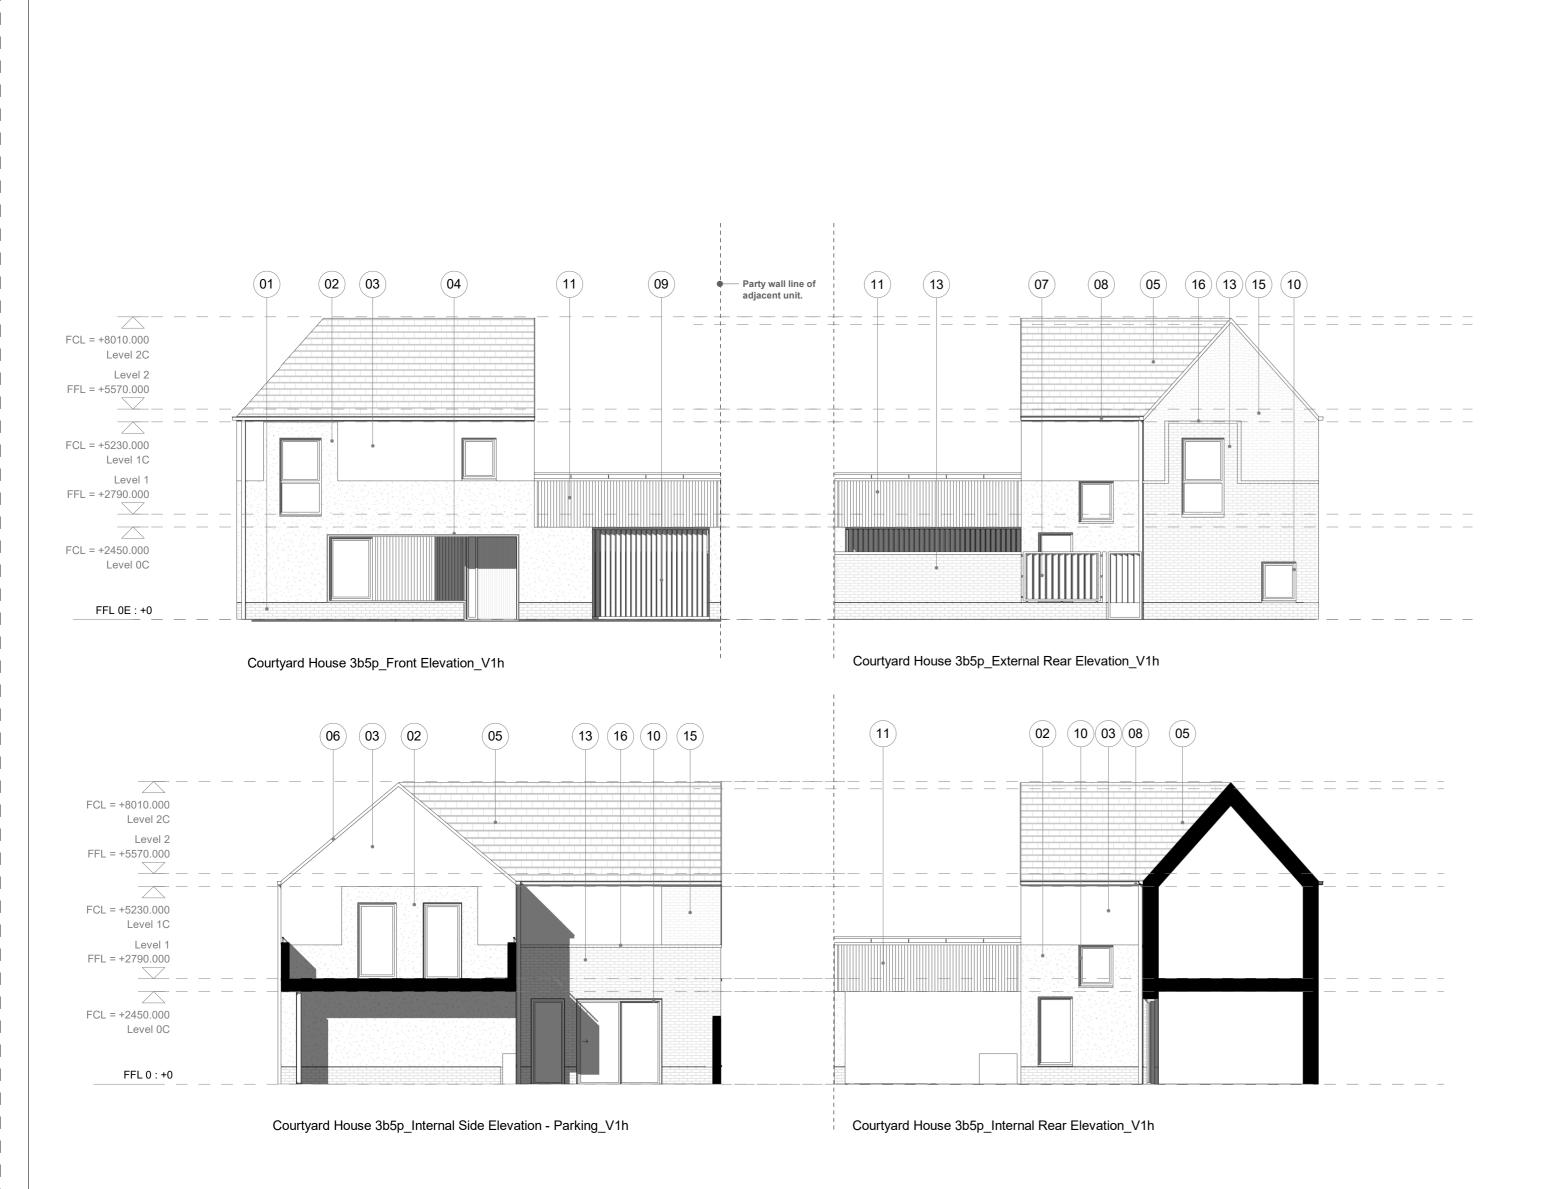

## Material Key

- Key Material
- 01 Stretcher bond brickwork - charcoal
- 02 Rough textured render - white 03 Smooth textured render - white
- Recessed entrance porches with white pre-cast 04
- concrete lining white Artificial slate or concrete equivalent roof tiles -05
- blue/grey
- 06 Verge detail - blue/grey
- 07 Vertical louvered timber screens/posts to terrace 08 Square section powder coated rainwater goods - black
- 09 Vertical louvered timber screens/doors to carports
- 10 Composite/PVC windows and doors
- Profiled fibre cement facade material and handrail -11 hessian
- Profiled fibre cement facade material privacy screens with powder coated metal 'T' frame hessian 12
- 13 Grey/white brick with grey mortar
- 14 Smooth textured render - dark grey Grey/white brick with colour match mortar 15
- 16 Projecting header course grey/white brick grey mortar